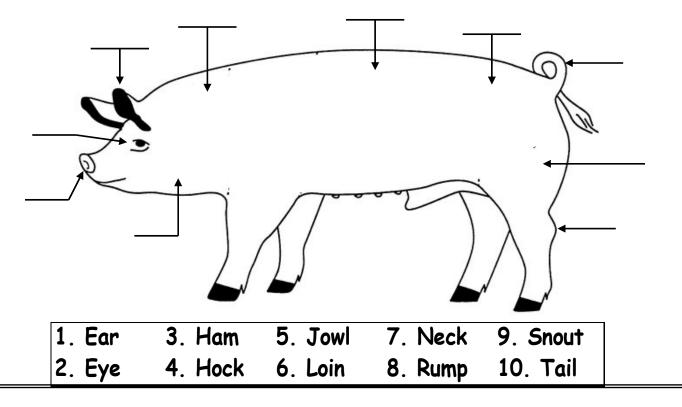

| Gets upset when they lose                 |
| True / False                                | Is on-time for their class                |
| True / False                                | Says bad things about other exhibitors    |
| True / False                                | Believes winning is everything            |
| True / False                                | Remembers to have a good time             |

### Things a Judge Might Ask:

### Below are some questions that a judge might ask you about your animal while you are showing.

1) What is your animal's name? 2) What is the breed of your animal? 3) What is the birth date of your animal? 4) How old is your animal? 5) How much does your animal weigh? 6) Is your animal a gilt or a barrow? 

page 5 of 9

#### **Parts of a Hog**



#### Swine Seek-A-Word

| Swille Beek-11- Word |     |   |   |      |   |   |        |   |   |      |   |
|----------------------|-----|---|---|------|---|---|--------|---|---|------|---|
| Ρ                    |     | G | Μ | В    | В | G | R      | S | Ν | Н    | X |
| Α                    | G   | R | S | 0    | W |   | Υ      | Ν | U | 0    | Ζ |
| Α                    | Η   | С | В | Α    | S | L | С      | 0 | W | G    | S |
| Η                    | 0   | Т | Ι | R    | D | Т | D      | U | R | F    | В |
| S                    | Ρ   | 0 | Т | Ν    | I | W | В      | Т | G | Н    | Α |
| L                    | Ε   | Т | W | Ε    | R | R | Ε      | Y | Н | D    | R |
| D                    | U   | R | 0 | С    | Υ | Κ | С      | R | F | В    | R |
| Α                    | J   | G | Н