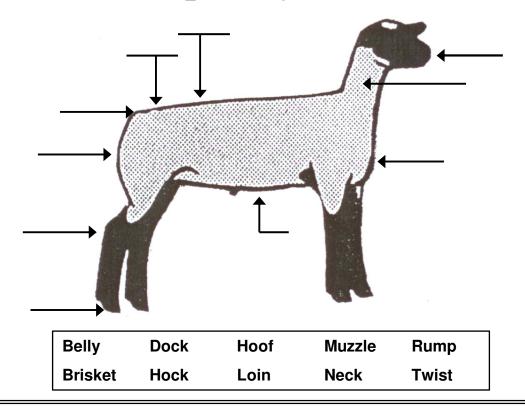

>  | Sets up the animal in the proper position |
| <b>True / False</b>  | Gets upset when they lose                 |
| <b>True / False</b>  | Is on-time for their class                |
| <b>True / False</b>  | Says bad things about other exhibitors    |
| <b>True / False</b>  | Believes winning is everything            |
| True / False         | Remembers to have a good time             |

# Things a Judge Might Ask:

# Below are some questions that a judge might ask you about your animal while you are showing.

1) What is your animal's name?

\_\_\_\_\_

-----

.....

- 2) What is the breed of your animal?
- 3) What is the birth date of your animal?
- 4) How old is your animal?
- 5) How much does your animal weigh?

6) Is your animal a ewe or a wether?

.....

### **Sheep Body Parts**



#### **Sheep Seek-A-Word**

| Sneep Seek-A-word |   |   |                |    |    |     |    |   |   |   |   |
|-------------------|---|---|----------------|----|----|-----|----|---|---|---|---|
| Α                 |   | С | Η              | D  | G  | Κ   | G  | R | Α |   | Ν |
| J                 | W | 0 | 0              | L  | J  | F   | Ε  | Μ | V | Ν | Υ |
| Μ                 | В | L | V              | Α  | С  | S   | Η  | Е | Α | R | Χ |
| 0                 | Α | L | В              | Μ  | D  | G   | Q  | Ρ | U | Е | Ζ |
| Ε                 | W | Ε | Ν              | В  | X  | H   | 0  | S | U | В | U |
| С                 | Q | Ρ | F              | U  | S  | U   | F  | F | 0 | L | Κ |
| Η                 | S | Η | Е              | ш  | Ρ  | S   | H  | I | Ν | Υ | С |
| 0