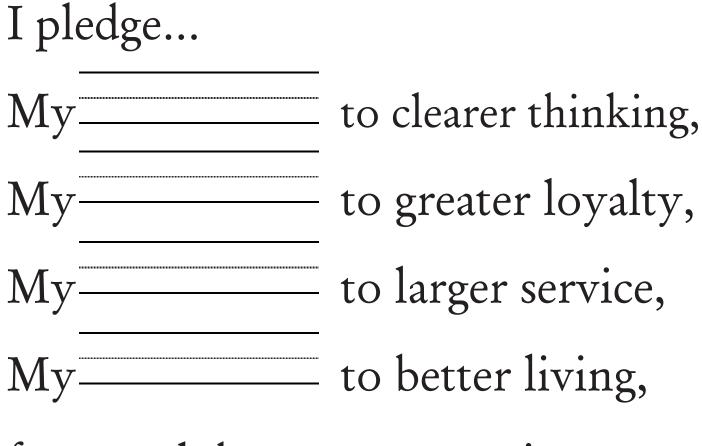

# The 4-H Pledge

Draw a line to the correct word or write in the word.

# for my club, my community,

# my country and my world.

Hands

Head